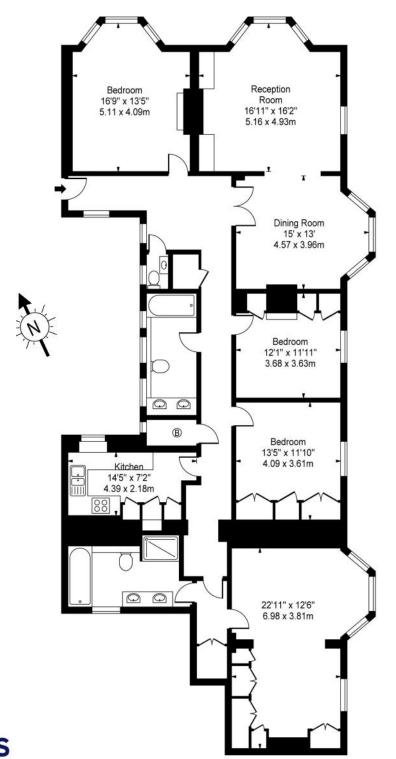

## Approx. Gross Internal Area 2,065 Sq Ft - 191.84 Sq M Including restricted heights

## For Illustration Purposes Only - Not to Scale Floor Plan by www.nogaphotostudio.com

This floor plan should be used as a general outline for guidance only. Any intending purchaser or lessee should satisfy themselves by inspection, searches, enquiries and full survey as to the correctness of each statement. Any areas, measurements or distances quoted are approximate and should not be used to value a property or be the basis of any sale or let.