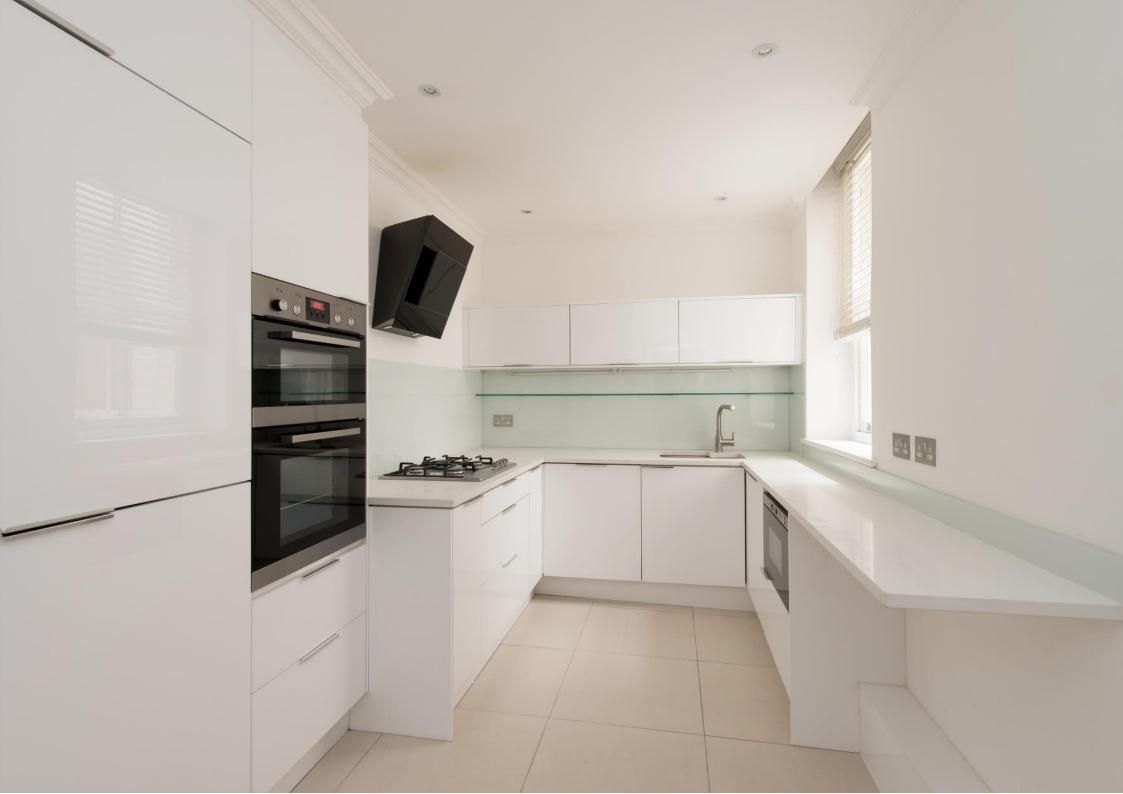

Double reception room/dining room • 22' master bedroom suite including ensuite shower room • 3 further double bedrooms • kitchen • bathroom • guest cloakroom • store room • off street parking for one car • EPC Rating D The Pryors is next to Hampstead Heath, London's largest natural green space, and is located a short walk from boutiques, delicatessens, neighbourhood restaurants & and the popular Everyman Cinema in Hampstead Village. Local shops and Marks & Spencer are also a short stroll, in South End Green.